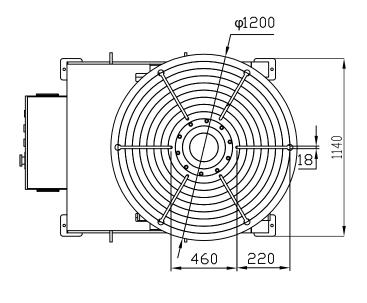

#### **Specifications**

| Model            | WES-10 Positioner     | Tilting motor  | 1.5 kw with brake       |
|------------------|-----------------------|----------------|-------------------------|
| Turning Capacity | 1000kg maximum        | Tilting speed  | 0.55 rpm                |
| Table diameter   | 1200 mm               | Tilting torque | 4600 N.m                |
| Rotation motor   | 0.75 kw               | Voltage        | 380V±10% 50Hz 3Phase    |
| Rotation speed   | 0.12-1.2 rpm Variable | Control system | Remote control 8m cable |
| Rotation torque  | 2500 N.m              | Color          | RAL 3003 RED+9005 Black |
| Tilting angle    | 0-90 degree           | Options        | 3 jaw chucks available  |