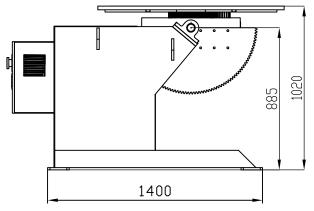

#### **Specifications**

| Model            | WES-10 Positioner     | Tilting motor  | 1.5 kw with brake       |
|------------------|-----------------------|----------------|-------------------------|
| Turning Capacity | 1000kg maximum        | Tilting speed  | 0.55 rpm                |
| Table diameter   | 1200 mm               | Tilting torque | 4600 N.m                |
| Rotation motor   | 0.75 kw               | Voltage        | 380V±10% 50Hz 3Phase    |
| Rotation speed   | 0.12-1.2 rpm Variable | Control system | Remote control 8m cable |
| Rotation torque  | 2500 N.m              | Color          | RAL 3003 RED+9005 Black |
| Tilting angle    | 0-90 degree           | Options        | 3 jaw chucks available  |