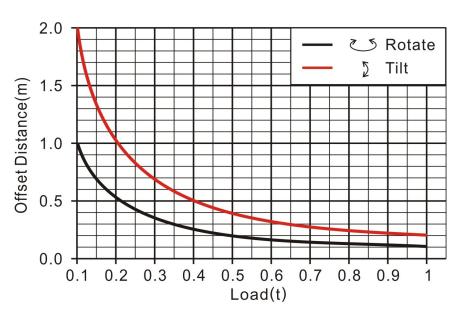

### **1 Tonne Load Capacity**

WES Series positioner provide 360° rotation of a work piece along with 0- 90° forward tilt to better position weldments for better down-hand or automatic welding. All-fabricated steel frames and bases support rotation with heavy bearings driven by worm-gear reducers to provide enhanced safety and durability. Powered rotation is controlled via push-button pendant for controlling variable-speed table rotation, and forward/stop/reverse table direction/emergency-stop controls. Rotation motor is inverter-controlled variable-frequency AC-type, providing a full range of variable-speed control with excellent speed-regulation. Tilting motor with break. Control boxes have IP55 rated enclosures and utilize variable frequency AC control electrical systems with full CE certification. In addition, our company has certified by ISO 9001:2015 Quality Management System to ensure all our products establish safe working loads in

#### **Specifications**

| Model            | WES-10 Positioner     | Tilting motor  | 1.5 kw with brake       |
|------------------|-----------------------|----------------|-------------------------|
| Turning Capacity | 1000kg maximum        | Tilting speed  | 0.55 rpm                |
| Table diameter   | 1200 mm               | Tilting torque | 4600 N.m                |
| Rotation motor   | 0.75 kw               | Voltage        | 380V±10% 50Hz 3Phase    |
| Rotation speed   | 0.12-1.2 rpm Variable | Control system | Remote control 8m cable |
| Rotation torque  | 2500 N.m              | Color          | RAL 3003 RED+9005 Black |
| Tilting angle    | 0-90 degree           | Options        | 3 jaw chucks available  |