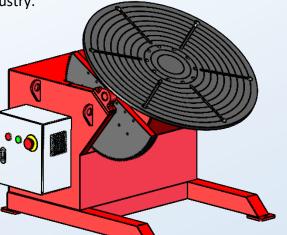

## WES-10 CE Positioner

### **1 Tonne Load Capacity**

WES Series positioner provide 360° rotation of a work piece along with 0- 90° forward tilt to better position weldments for better down-hand or automatic welding. All-fabricated steel frames and bases support rotation with heavy bearings driven by worm-gear reducers to provide enhanced safety and durability. Powered rotation is controlled via push-button pendant for controlling variable-speed table rotation, and forward/stop/reverse table direction/emergency-stop controls. Rotation motor is inverter-controlled variable-frequency AC-type, providing a full range of variable-speed control with excellent speed-regulation. Tilting motor with break. Control boxes have IP55 rated enclosures and utilize variable frequency AC control electrical systems with full CE certification. In addition, our company has certified by ISO 9001:2015 Quality Management System to ensure all our products establish safe working loads in