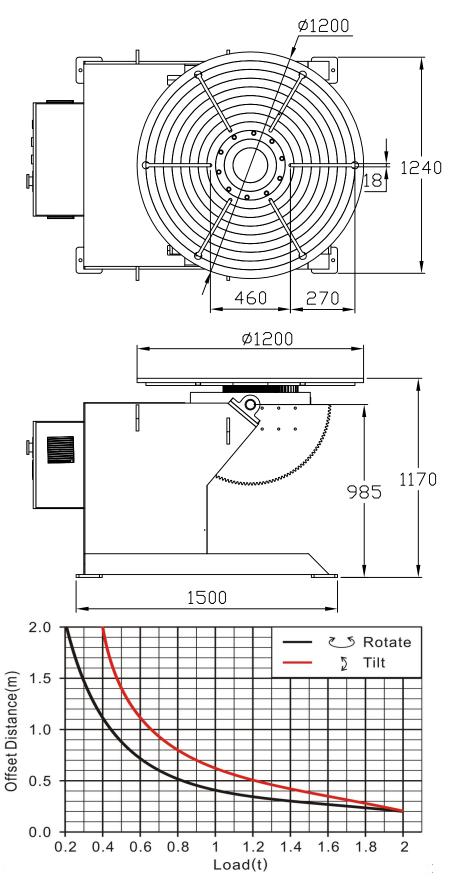

### **Specifications**

| Model            | WES-20 Positioner     | Tilting motor  | 1.5 kw with brake       |
|------------------|-----------------------|----------------|-------------------------|
| Turning Capacity | 2000kg maximum        | Tilting speed  | 0.55 rpm                |
| Table diameter   | 1200 mm               | Tilting torque | 5000 N.m                |
| Rotation motor   | 1.1 kw                | Voltage        | 380V ± 10% 50Hz 3Phase  |
| Rotation speed   | 0.12-1.2 rpm Variable | Control system | Remote control 8m cable |
| Rotation torque  | 3000 N.m              | Color          | RAL 3003 RED+9005 Black |
| Tilting angle    | 0-90 degree           | Options        | 3 jaw chucks available  |