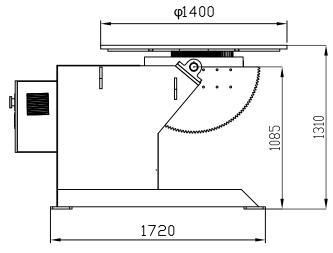

#### **Specifications**

| Model            | HBJ-30 Positioner     | Tilting motor  | 2.2 kw with brake       |
|------------------|-----------------------|----------------|-------------------------|
| Turning Capacity | 3000kg maximum        | Tilting speed  | 0.55 rpm                |
| Table diameter   | 1400 mm               | Tilting torque | 15000 N.m               |
| Rotation motor   | 1.1 kw                | Voltage        | 380V ± 10% 50Hz 3Phase  |
| Rotation speed   | 0.05-0.5 rpm Variable | Control system | Remote control 8m cable |
| Rotation torque  | 8000 N.m              | Color          | RAL 3003 RED+9005 Black |
| Tilting angle    | 0-90 degree           | Options        | 3 jaw chucks available  |