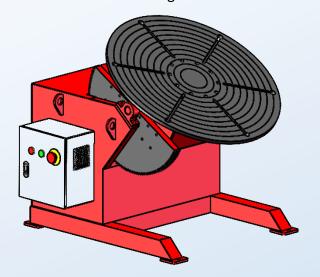

# **HBJ-30** CE Positioner

### **3 Tonne Load Capacity**

HB Series positioner provide 360° rotation of a work piece along with 0-90° forward tilt to better position weldments for better down-hand or automatic welding. All-fabricated steel frames and bases support rotation with heavy bearings driven by worm-gear reducers to provide enhanced safety and durability. Powered rotation is controlled via push-button pendant for controlling variable-speed table rotation, and forward/stop/reverse table direction/emergency-stop controls. Rotation motor is inverter-controlled variable-frequency AC-type, providing a full range of variable-speed control with excellent speed-regulation. Tilting motor with break. Control boxes have IP55 rated enclosures and utilize variable frequency AC control electrical systems with full CE certification. In addition, our company has certified by ISO 9001:2015 Quality Management System to ensure all our products establish safe working loads in the weld automation industry.