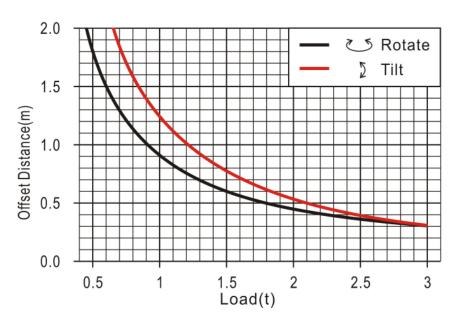

#### **Specifications**

| Model            | HBJ-30 Positioner     | Tilting motor  | 2.2 kw with brake       |
|------------------|-----------------------|----------------|-------------------------|
| Turning Capacity | 3000kg maximum        | Tilting speed  | 0.55 rpm                |
| Table diameter   | 1400 mm               | Tilting torque | 15000 N.m               |
| Rotation motor   | 1.1 kw                | Voltage        | 380V ± 10% 50Hz 3Phase  |
| Rotation speed   | 0.05-0.5 rpm Variable | Control system | Remote control 8m cable |
| Rotation torque  | 8000 N.m              | Color          | RAL 3003 RED+9005 Black |
| Tilting angle    | 0-90 degree           | Options        | 3 jaw chucks available  |