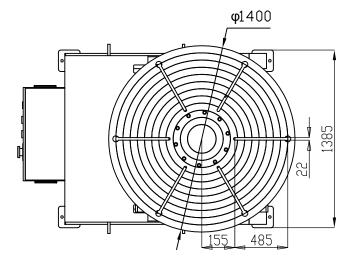

#### **Specifications**

| Model            | HBJ-30 Positioner     | Tilting motor  | 2.2 kw with brake       |
|------------------|-----------------------|----------------|-------------------------|
| Turning Capacity | 3000kg maximum        | Tilting speed  | 0.55 rpm                |
| Table diameter   | 1400 mm               | Tilting torque | 15000 N.m               |
| Rotation motor   | 1.1 kw                | Voltage        | 380V ± 10% 50Hz 3Phase  |
| Rotation speed   | 0.05-0.5 rpm Variable | Control system | Remote control 8m cable |
| Rotation torque  | 8000 N.m              | Color          | RAL 3003 RED+9005 Black |
| Tilting angle    | 0-90 degree           | Options        | 3 jaw chucks available  |