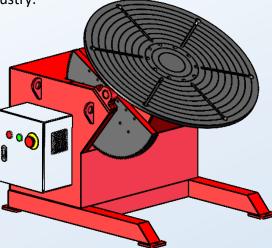

## WES-30 CE Positioner 3 Tonne Load Capacity

WES Series positioner provide 360° rotation of a work piece along with 0-90° forward tilt to better position weldments for better down-hand or automatic welding. All-fabricated steel frames and bases support rotation with heavy bearings driven by worm-gear reducers to provide enhanced safety and durability. Powered rotation is controlled via push-button pendant for controlling variable-speed table rotation, and forward/stop/reverse table direction/ emergency-stop controls. Rotation motor is inverter-controlled variable-frequency AC-type, providing a full range of variable-speed control with excellent speed-regulation. Tilting motor with break. Control boxes have IP55 rated enclosures and utilize variable frequency AC control electrical systems with full CE certification. In addition, our company has certified by ISO 9001:2015 Quality Management System to ensure all our products establish safe working loads in the weld automation industry.

## WES-30 CE Positioner

# **3 Tonne Load Capacity**