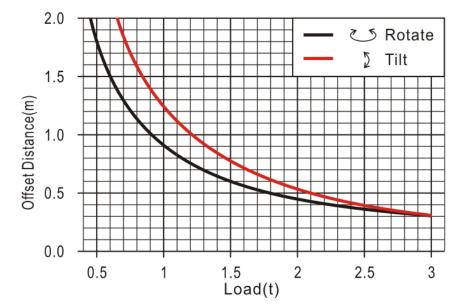

## WES-30 CE Positioner 3 Tonne Load Capacity

WES Series positioner provide 360° rotation of a work piece along with 0-90° forward tilt to better position weldments for better down-hand or automatic welding. All-fabricated steel frames and bases support rotation with heavy bearings driven by worm-gear reducers to provide enhanced safety and durability. Powered rotation is controlled via push-button pendant for controlling variable-speed table rotation, and forward/stop/reverse table direction/ emergency-stop controls. Rotation motor is inverter-controlled variable-frequency AC-type, providing a full range of variable-speed control with excellent speed-regulation. Tilting motor with break. Control boxes have IP55 rated enclosures and utilize variable frequency AC control electrical systems with full CE certification. In addition, our company has certified by ISO 9001:2015 Quality Management System to ensure all our products establish safe working loads in the weld automation industry.

### **Specifications**

| Model            | WES-30 Positioner     | Tilting motor  | 2.2 kw with brake          |
|------------------|-----------------------|----------------|----------------------------|
| Turning Capacity | 3000kg maximum        | Tilting speed  | 0.55 rpm                   |
| Table diameter   | 1400 mm               | Tilting torque | 15000 N.m                  |
| Rotation motor   | 1.1 kw                | Voltage        | 380V $\pm$ 10% 50Hz 3Phase |
| Rotation speed   | 0.05-0.5 rpm Variable | Control system | Remote control 8m cable    |
| Rotation torque  | 8000 N.m              | Color          | RAL 3003 RED+9005 Black    |
| Tilting angle    | 0-90 degree           | Options        | 3 jaw chucks available     |