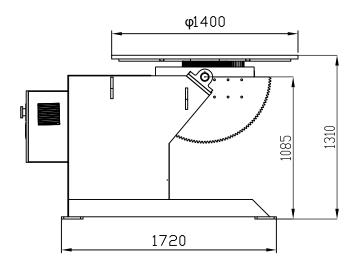

### **Specifications**

| Model            | WES-30 Positioner     | Tilting motor  | 2.2 kw with brake          |
|------------------|-----------------------|----------------|----------------------------|
| Turning Capacity | 3000kg maximum        | Tilting speed  | 0.55 rpm                   |
| Table diameter   | 1400 mm               | Tilting torque | 15000 N.m                  |
| Rotation motor   | 1.1 kw                | Voltage        | 380V $\pm$ 10% 50Hz 3Phase |
| Rotation speed   | 0.05-0.5 rpm Variable | Control system | Remote control 8m cable    |
| Rotation torque  | 8000 N.m              | Color          | RAL 3003 RED+9005 Black    |
| Tilting angle    | 0-90 degree           | Options        | 3 jaw chucks available     |