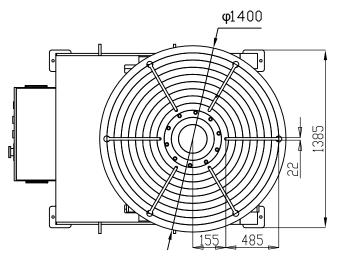

### **Specifications**

| Model            | WES-30 Positioner     | Tilting motor  | 2.2 kw with brake          |
|------------------|-----------------------|----------------|----------------------------|
| Turning Capacity | 3000kg maximum        | Tilting speed  | 0.55 rpm                   |
| Table diameter   | 1400 mm               | Tilting torque | 15000 N.m                  |
| Rotation motor   | 1.1 kw                | Voltage        | 380V $\pm$ 10% 50Hz 3Phase |
| Rotation speed   | 0.05-0.5 rpm Variable | Control system | Remote control 8m cable    |
| Rotation torque  | 8000 N.m              | Color          | RAL 3003 RED+9005 Black    |
| Tilting angle    | 0-90 degree           | Options        | 3 jaw chucks available     |