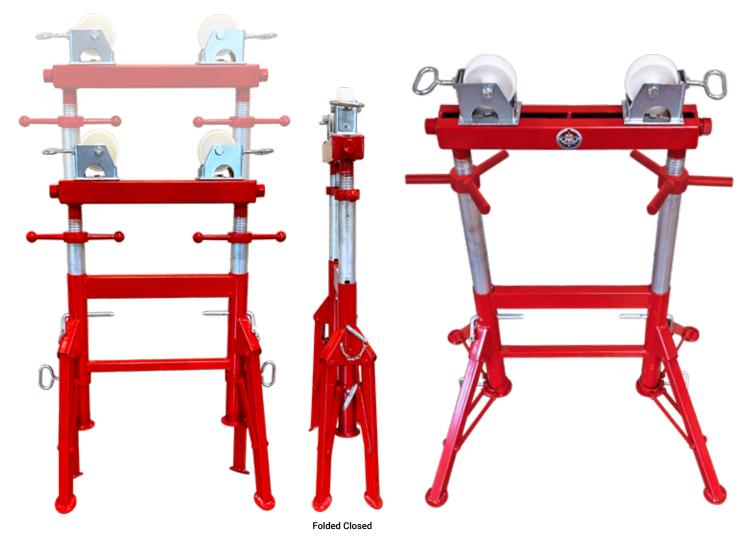

### **Double Roll Pipe Stand**

#### Roller kit/Head option sold separately. See reverse.

Experience the efficiency of the Double Roll Pipe Stand, designed for quick and easy pipe positioning. The innovative quick-change roller housings redefine the utility of roller stands, adapting seamlessly to evolving job requirements without the need for tools. Enjoy the flexibility of an extensive range of head style options tailored to your specific application needs.

Built for durability and precision, the Double Roll Stand features bronze bearings to eliminate arcing, a brake to securely lock loads for layout, and a generously sized handle for easy operation even with gloved hands.

#### **SPECIFICATION + FEATURES**

- Load Capacity: 2268kg / 5000lbs
- Recommended Pipe Diameter: up to 48"
- Height Range: 745 1080mm / 29 42.5"
- · Shipping Weight: 19.5kg / 43lbs
- · Two and three arm handle options
- Roller adjustment for either side
- · Fast adjustment for easy pipe positioning
- · Simple and effective design avoids welding interference