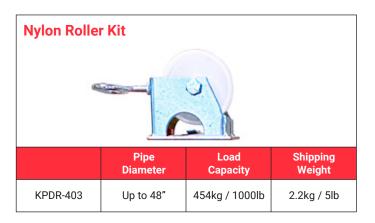

## **Head Style Options**

| Steel Roller Kit |                  |                  |                    |  |  |  |
|------------------|------------------|------------------|--------------------|--|--|--|
| Part<br>Number   | Pipe<br>Diameter | Load<br>Capacity | Shipping<br>Weight |  |  |  |
| KPDR-401         | Up to 48"        | 2268kg / 5000lb  | 3kg / 7lb          |  |  |  |