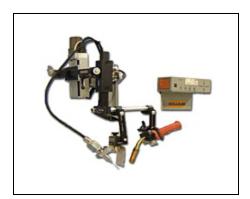

## **ELECTRONIC SEAM TRACKING SYSTEM - KAT® TRACKER**

## **KAT® Tracker Electronic Seam Tracking System**

...high precision tracking system that maintain the torch in optimum operating position regardless of variations in the weld seam...providing improved quality and efficiency in a wide variety of welding operations.

The quality and efficiency achieved with today's automated welding systems can be impaired by material warpage, misalignment, irregular edge fit-up, different material thickness and other conditions that cause variations in the weld seam.