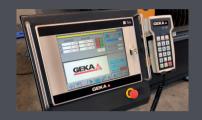

# CNC Control.

- Simple use and intuitive CNC control.
- Operable via included remote control.