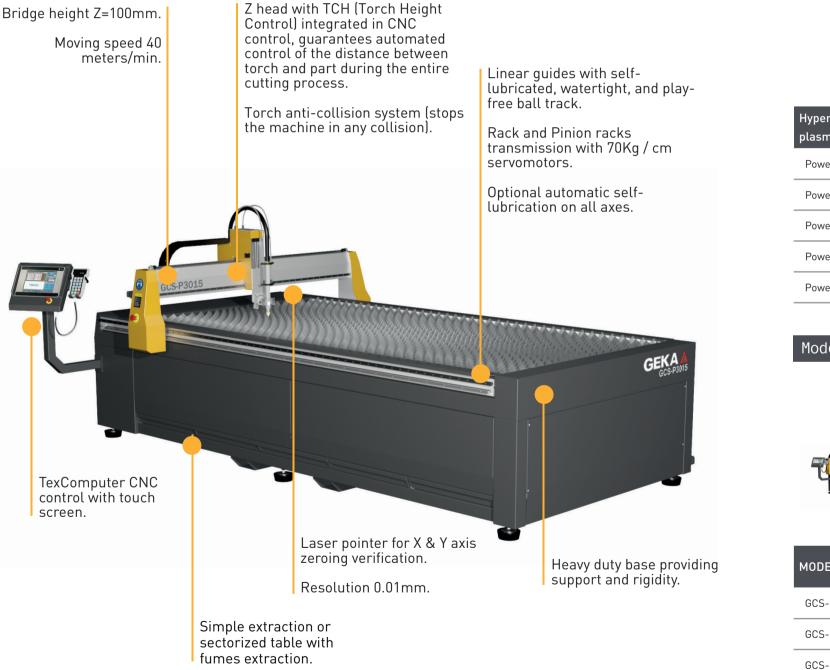

# Plasma GCS-P Series.

High production cutting table for metal processing.

CNC controlled plasma cutting table for metal processing, available in different sizes and with the possibility of a simple grid table or sectorized fumes extraction.

# CNC Control.

- Simple use and intuitive CNC control.
- Operable via included remote control.