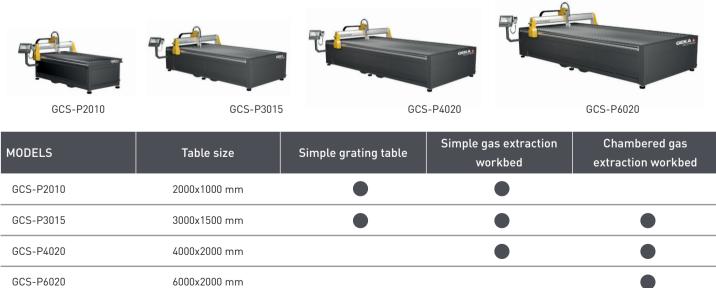

# Models and optionals:

| CS-P30 | 15 |  |
|--------|----|--|

| MODELS    | Table size   | Simple |
|-----------|--------------|--------|
| GCS-P2010 | 2000x1000 mm |        |
| GCS-P3015 | 3000x1500 mm |        |
| GCS-P4020 | 4000x2000 mm |        |
| GCS-P6020 | 6000x2000 mm |        |