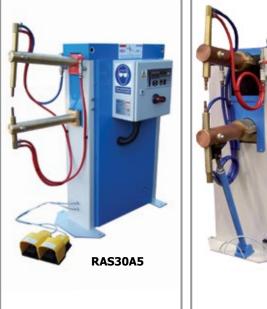

### Also available with MEDIUM FREQUENCY transformers and controls.

| Technical Data        | RAS30A5    | RAS50A5    | AS75A5           | AS100A5          | AS150A5          |
|-----------------------|------------|------------|------------------|------------------|------------------|
| Rating Kva            | 30         | 50         | 75               | 100              | 150              |
| Mains Voltage V       | 400        | 400        | 400              | 400              | 400              |
| Electrode Diameter mm | 16 No 2 MT | 16 No 2 MT | 19 3/4 5 deg inc | 19 3/4 5 deg inc | 19 3/4 5 deg inc |
| Arm Length mm         | 150-600    | 150-600    | 350-600          | 350-600          | 350-600          |
| Fuse Size A           | 50         | 80         | 125              | 160              | 250              |
| Air Supply L/M        | 6          | 6          | 6                | 6                | 6                |
| Elctrode Pressure Kgf | 280        | 280        | 570              | 570              | 570              |
| Weight Kg             | 260        | 300        | 450              | 480              | 500              |