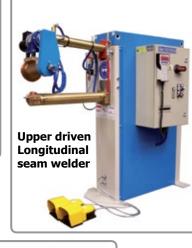

#### **OPTIONAL EXTRAS**

All versions can be fitted with variable speed motorised seam welding attachments for both circumferential and longitudinal seam welding, either upper or lower driven.