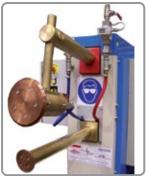

## **AUTOFORGE Spot Welders**

There are five standard sizes covering 30,50,75,100 and 150 kva. These machines are particularly suitable for high speed continuous welding.

Lower driven Circumferential seam welder welder