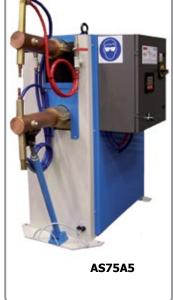

### Also available with MEDIUM FREQUENCY transformers and controls.

| Technical Data        | RAS30A5    | RAS50A5    | AS75A5           | AS100A5          | AS150A5          |
|-----------------------|------------|------------|------------------|------------------|------------------|
| Rating Kva            | 30         | 50         | 75               | 100              | 150              |
| Mains Voltage V       | 400        | 400        | 400              | 400              | 400              |
| Electrode Diameter mm | 16 No 2 MT | 16 No 2 MT | 19 3/4 5 deg inc | 19 3/4 5 deg inc | 19 3/4 5 deg inc |
| Arm Length mm         | 150-600    | 150-600    | 350-600          | 350-600          | 350-600          |
| Fuse Size A           | 50         | 80         | 125              | 160              | 250              |
| Air Supply L/M        | 6          | 6          | 6                | 6                | 6                |
| Elctrode Pressure Kgf | 280        | 280        | 570              | 570              | 570              |
| Weight Kg             | 260        | 300        | 450              | 480              | 500              |